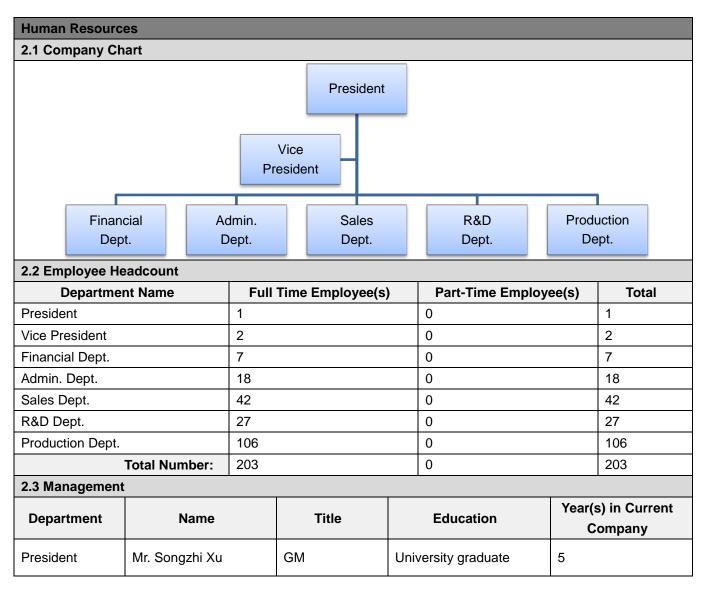

### **Section 2: Human Resources**

| Report No:  | 16297778_P+T | Report date:   | 01/Apr./2017 | Assessed By | Kain Qian |          |         |
|-------------|--------------|----------------|--------------|-------------|-----------|----------|---------|
| CONFIDENTIA | \L           | All Rights Res | served       |             |           | Page No: | 6 of 27 |