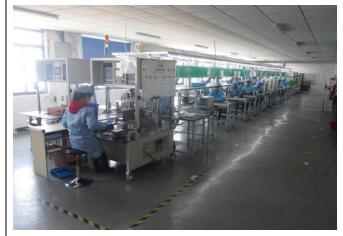

#### **Production Capacity** 5.1 Annual Production Capacity (Previous Year) Solar Street Light, LED Street Light, Solar Panel, Solar Garden Light: 80,000 Sets, Lithium Battery System: 100,000 Pieces 5.2 Production Capacity **Product Name Production Line Capacity Actual Units Produced (Previous Year)** Solar Street Light, LED Street Light, 10,000 Sets/Month 80,000 Sets Solar Panel, Solar Garden Light Lithium Battery System 15,000 Pieces/Month 100,000 Pieces 5.3 Production Machinery **Machine Name** Brand & Model No. Quantity Number of Year(s) Used Condition **KINCO** 2 2 Coating Machine Acceptable **Pressing Machine** LDHY600-ND65 2 2 Acceptable 2 2 **Battery Making Line** N/A Acceptable 2 **Battery Testing Machine** BT0502-512 80 Acceptable 2 4 N/A System Assembly Line Acceptable KL284A 2 System Testing Machine 20 Acceptable 5.4 Testing Machinery **Machine Name** Brand & Model No. Quantity Number of Year(s) Used Condition Acceptable Luminance Tester **EVERFINE** 1 4 High and Low **Temperature Test HENGDING** 1 4 Acceptable Chamber Safety Tester **LANGUANG** 1 4 Acceptable 5.5 Subcontractors (N/A) Subcontractor **Volume Supplied Product Subcontracted Cooperation Period (Years)** Name